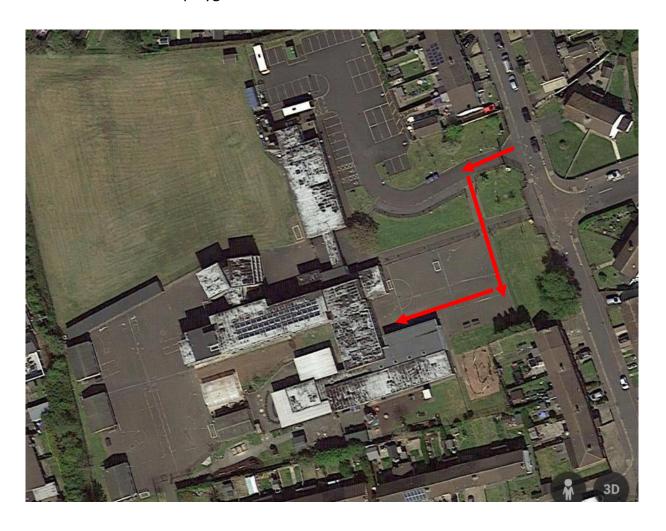

## Victoria Primary School & Nursery Unit

Coronation Road, Carrickfergus, County Antrim, BT38 7EZ Tel: 028 9335 1781

Email: victoriaprimary@hotmail.co.uk **Principal**: Mr C. Fulton BA Hons (QTS)

Please see the image of our school below. The <u>red</u> line on the image shows you the area that a vehicle will access the playground.